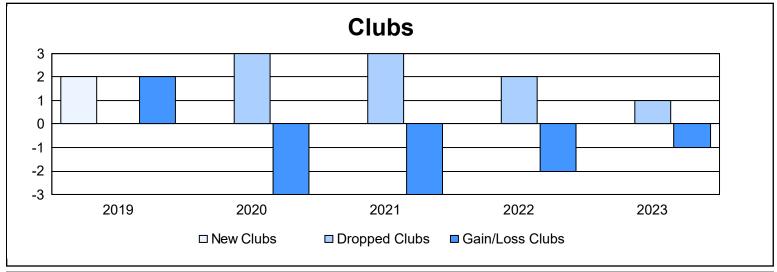

District LD 3 As of June 2023 Cumulative

| Year      | New<br>Clubs | Dropped<br>Clubs | Gain/<br>Loss<br>Clubs | New<br>Members | Charter<br>Members | Reinstate<br>Members | Transfer<br>Members | Total<br>Member<br>Added | Total<br>Members<br>Dropped | Gain/<br>Loss<br>Members |
|-----------|--------------|------------------|------------------------|----------------|--------------------|----------------------|---------------------|--------------------------|-----------------------------|--------------------------|
| 2018-2019 | 2            | 0                | 2                      | 192            | 46                 | 15                   | 3                   | 256                      | 172                         | 84                       |
| 2019-2020 | 0            | 3                | -3                     | 145            | 0                  | 3                    | 9                   | 157                      | 261                         | -104                     |
| 2020-2021 | 0            | 3                | -3                     | 97             | 1                  | 12                   | 2                   | 112                      | 227                         | -115                     |
| 2021-2022 | 0            | 2                | -2                     | 131            | 0                  | 10                   | 7                   | 148                      | 220                         | -72                      |
| 2022-2023 | 0            | 1                | -1                     | 95             | 1                  | 11                   | 4                   | 111                      | 195                         | -84                      |
| Average   | 0            | 2                | -1                     | 132            | 10                 | 10                   | 5                   | 157                      | 215                         | -58                      |