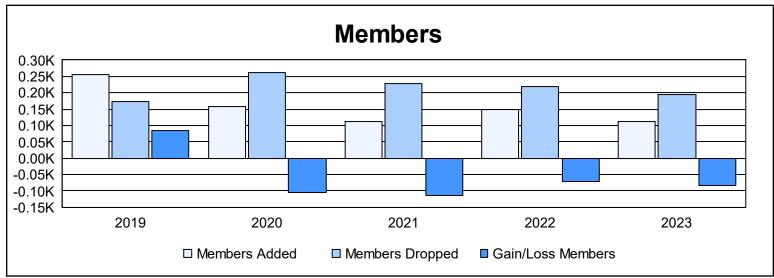

District LD 3 As of June 2023 Cumulative

| Year      | New<br>Clubs | Dropped<br>Clubs | Gain/<br>Loss<br>Clubs | New<br>Members | Charter<br>Members | Reinstate<br>Members | Transfer<br>Members | Total<br>Member<br>Added | Total<br>Members<br>Dropped | Gain/<br>Loss<br>Members |
|-----------|--------------|------------------|------------------------|----------------|--------------------|----------------------|---------------------|--------------------------|-----------------------------|--------------------------|
| 2018-2019 | 2            | 0                | 2                      | 192            | 46                 | 15                   | 3                   | 256                      | 172                         | 84                       |
| 2019-2020 | 0            | 3                | -3                     | 145            | 0                  | 3                    | 9                   | 157                      | 261                         | -104                     |
| 2020-2021 | 0            | 3                | -3                     | 97             | 1                  | 12                   | 2                   | 112                      | 227                         | -115                     |
| 2021-2022 | 0            | 2                | -2                     | 131            | 0                  | 10                   | 7                   | 148                      | 220                         | -72                      |
| 2022-2023 | 0            | 1                | -1                     | 95             | 1                  | 11                   | 4                   | 111                      | 195                         | -84                      |
| Average   | 0            | 2                | -1                     | 132            | 10                 | 10                   | 5                   | 157                      | 215                         | -58                      |